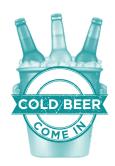

### STANDARD DESIGN A

# **Design A:**

- \* Creative & Contemporary.
- \* Beer Cave Message.
- \* Come-In Message.

### Good For:

\* Beer Cave Entrance Doors.

- \* Frosted Artwork Print.
- \* RGB LED Lighting.
- \* Remote Controller.