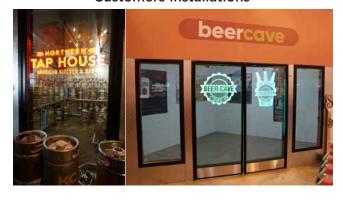

75F/75%RH @ 35F Cooler Temp. HH: 75F/85%RH @ 35F Cooler Temp.

WARRANTY: 2-years workmanship and materials, 5-years LED, 10-years non-heated glass pack

Choose from one of our standard designs for your next beer cave entrance door to fully customize and deliver your message, brand or logo with a eye-catching yet strong style.

Use our LED remote control to display a wide range of RGB color configurations. Options are endless. Illuminated glass is only available with STYLELINE® HDD. **Custom designs are also available.** 

### **Standard Designs Available**









### **Options Available:**

- Door lock
- External kick plate
- Full-length handle
- Heavy duty bumper guards
- Call for pricing & lead times

### Sizes Available:

- 36"W x 80"H. 36"W x 84"H

#### **Customers Installations**









### STANDARD DESIGN A

# **Design A:**

- \* Creative & Contemporary.
- \* Beer Cave Message.
- \* Come-In Message.

### Good For:

\* Beer Cave Entrance Doors.

- \* Frosted Artwork Print.
- \* RGB LED Lighting.
- \* Remote Controller.







### STANDARD DESIGN B

# **Design B:**

- \* Creative & Modern.
- \* Cold Beer Message.
- \* Come-In Message.

### Good For:

\* Beer Cave Entrance Doors.

- \* Frosted Artwork Print.
- \* RGB LED Lighting.
- \* Remote Controller.







### STANDARD DESIGN C

### **Design C:**

- \* Modern & Elegant.
- \* Cold Beer Inside Message.
- \* Beer Cave Entrance Message.

### Good For:

\* Beer Cave Entrance Doors.

- \* Frosted Artwork Print.
- \* RGB LED Lighting.
- \* Remote Controller.







### STANDARD DESIGN D

# **Design D:**

- \* Eye catc