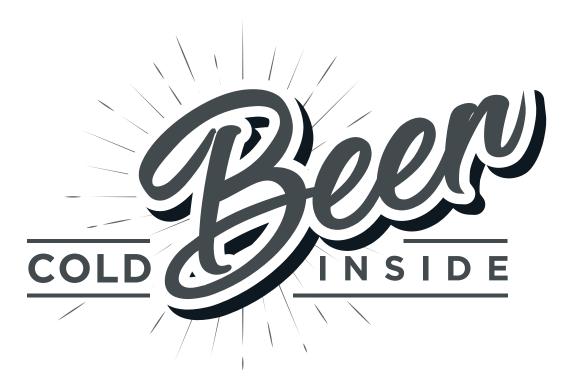

### STANDARD DESIGN D

# **Design D:**

- \* Eye catchy and Modern.
- \* Beer Cave Promo.
- \* Cold Beer Cave Inside Message.

### Good For:

\* Beer Cave Entrance Doors.

- \* Frosted Artwork Print.
- \* RGB LED Lighting.
- \* Remote Controller.