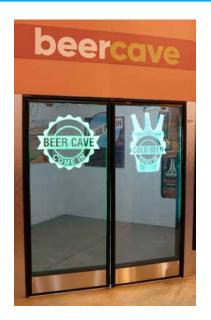

# Styleline HDD





STYLELINE® Heavy Duty Entrance doors are now available with illuminated glass technology **engineered to generate more traffic and revenue to your beer cave.** 

- Four standard designs available
- High resolution printed artwork on glass
- Custom designs are also available
- DOE 2017 compliant





Double entrance doors shown with illuminated glass technology



# **Drive More Traffic & Revenue!**





# Order Your Beer Cave with Illuminated Glass Technology

APPLICATION: Cooler and High Humidity

NT: 75F/75%RH @ 35F Cooler Temp. HH: 75F/85%RH @ 35F Cooler Temp.

WARRANTY: 2-years workmanship and materials, 5-years LED, 10-years non-heated glass pack

Choose from one of our standard designs for your next beer cave entrance door to fully customize and deliver your message, brand or logo with a eye-catching yet strong style.

Use our LED remote control to display a wide range of RGB color configurations. Options are endless. Illuminated glass is only available with STYLELINE® HDD. **Custom designs are also available.** 

### **Standard Designs Available**









### **Options Available:**

- Door lock
- External kick plate
- Full-length handle
- Heavy duty bumper guards
- Call for pr