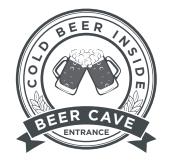

### STANDARD DESIGN C

### **Design C:**

- \* Modern & Elegant.
- \* Cold Beer Inside Message.
- \* Beer Cave Entrance Message.

### Good For:

\* Beer Cave Entrance Doors.

- \* Frosted Artwork Print.
- \* RGB LED Lighting.
- \* Remote Controller.