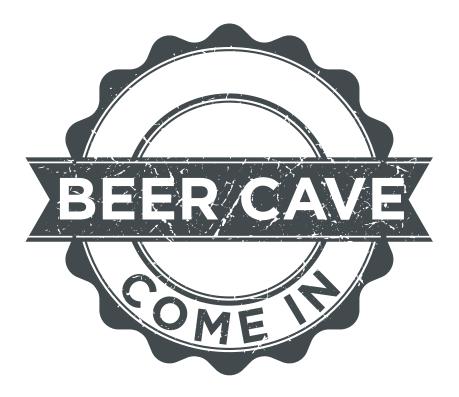

### STANDARD DESIGN A

# **Design A:**

- \* Creative & Contemporary.
- \* Beer Cave Message.
- \* Come-In Message.

### Good For:

\* Beer Cave Entrance Doors.

- \* Frosted Artwork Print.
- \* RGB LED Lighting.
- \* Remote Controller.