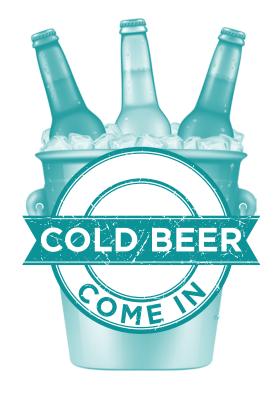

### STANDARD DESIGN B

# **Design B:**

- \* Creative & Modern.
- \* Cold Beer Message.
- \* Come-In Message.

### Good For:

\* Beer Cave Entrance Doors.

- \* Frosted Artwork Print.
- \* RGB LED Lighting.
- \* Remote Controller.