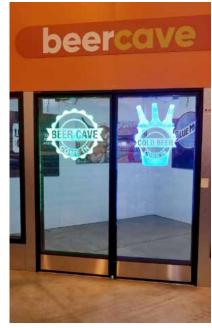

# Styleline HDD





STYLELINE® Heavy Duty Entrance doors are now available with illuminated glass technology **engineered to generate more traffic and revenue to your beer cave.** 

- Four standard designs available
- High resolution printed artwork on glass
- Custom designs are also available
- DOE 2017 compliant





Double entrance doors shown with illuminated glass technology



# **Drive More Traffic & Revenue!**





# Order Your Beer Cave with Illuminated Glass Technology

APPLICATION: Cooler and High Humidity

NT: 75F/75%RH @ 35F Cooler Temp. HH: 75F/85%RH @ 35F Cooler Temp.

WARRANTY: 2-years workmanship and materials, 5-years LED, 10-years non-heated glass pack

Choose from one of our standard designs for your next beer cave entrance door to fully customize and deliver your message, brand or logo with a eye-catching yet strong style.

Use our LED remote control to display a wide range of RGB color configurations. Options are endless. Illuminated glass is only available with STYLELINE® HDD. **Custom designs are also available.** 

### **Standard Designs Available**









### **Options Avail