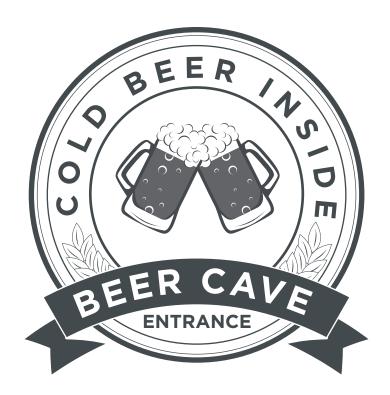

### STANDARD DESIGN C

### **Design C:**

- \* Modern & Elegant.
- \* Cold Beer Inside Message.
- \* Beer Cave Entrance Message.

### Good For:

\* Beer Cave Entrance Doors.

- \* Frosted Artwork Print.
- \* RGB LED Lighting.
- \* Remote Controller.