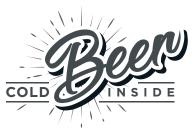

### STANDARD DESIGN B

# **Design B:**

- \* Creative & Modern.
- \* Cold Beer Message.
- \* Come-In Message.

### Good For:

\* Beer Cave Entrance Doors.

- \* Frosted Artwork Print.
- \* RGB LED Lighting.
- \* Remote Controller.