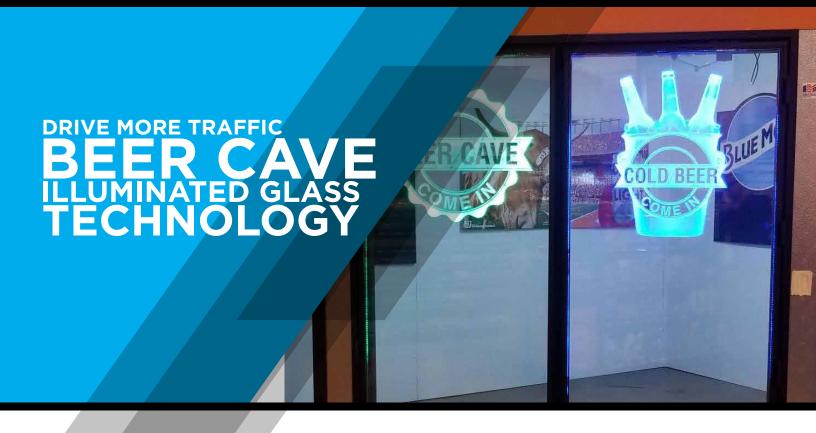

# Styleline HDD

STYLELINE® Heavy Duty Entrance doors are now available with illuminated glass technology **engineered to generate more traffic and revenue to your beer cave.** 

- Four standard designs available
- High resolution printed artwork on glass
- Custom designs are also available
- DOE 2017 compliant

Double entrance doors shown with illuminated glass technology

# **Drive More Traffic & Revenue!**