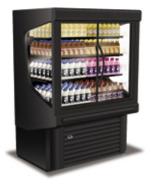

Below are some popular examples for your Farmer's Market applications:

Insight<sup>®</sup> Family **IDF5NM** Narrow, 5-Deck Freedom Line Merchandiser

Isla Family **IM-R** Self-Service, Refrigerated Multi-Deck Merchandiser